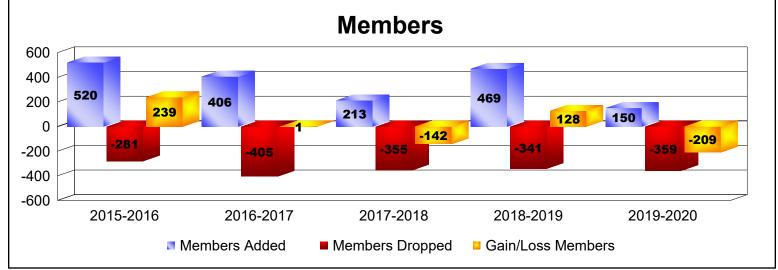

District G 1 As of June 2020 Cumulative

| Year      | New<br>Clubs | Dropped<br>Clubs | Gain/<br>Loss<br>Clubs | New<br>Members | Charter<br>Members | Reinstate<br>Members | Transfer<br>Members | Total<br>Member<br>Added | Total<br>Members<br>Dropped | Gain/<br>Loss<br>Members |
|-----------|--------------|------------------|------------------------|----------------|--------------------|----------------------|---------------------|--------------------------|-----------------------------|--------------------------|
| 2015-2016 | 9            | -1               | 8                      | 271            | 236                | 7                    | 6                   | 520                      | -281                        | 239                      |
| 2016-2017 | 5            | -5               | 0                      | 247            | 146                | 7                    | 6                   | 406                      | -405                        | 1                        |
| 2017-2018 | 1            | -4               | -3                     | 163            | 27                 | 19                   | 4                   | 213                      | -355                        | -142                     |
| 2018-2019 | 8            | -5               | 3                      | 224            | 222                | 19                   | 4                   | 469                      | -341                        | 128                      |
| 2019-2020 | 0            | -7               | -7                     | 105            | 17                 | 25                   | 3                   | 150                      | -359                        | -209                     |
| Average   | 5            | -4               | 0                      | 202            | 130                | 15                   | 5                   | 352                      | -348                        | 3                        |