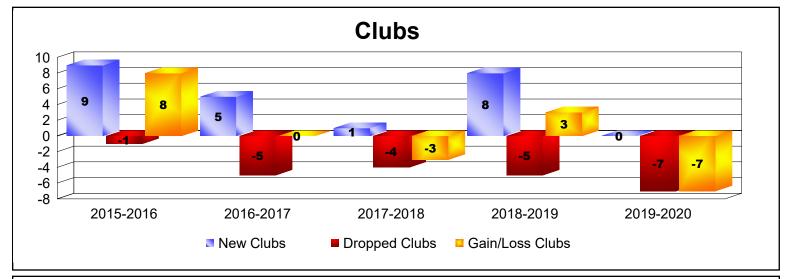

District G 1 As of June 2020 Cumulative

| Year      | New<br>Clubs | Dropped<br>Clubs | Gain/<br>Loss<br>Clubs | New<br>Members | Charter<br>Members | Reinstate<br>Members | Transfer<br>Members | Total<br>Member<br>Added | Total<br>Members<br>Dropped | Gain/<br>Loss<br>Members |
|-----------|--------------|------------------|------------------------|----------------|--------------------|----------------------|---------------------|--------------------------|-----------------------------|--------------------------|
| 2015-2016 | 9            | -1               | 8                      | 271            | 236                | 7                    | 6                   | 520                      | -281                        | 239                      |
| 2016-2017 | 5            | -5               | 0                      | 247            | 146                | 7                    | 6                   | 406                      | -405                        | 1                        |
| 2017-2018 | 1            | -4               | -3                     | 163            | 27                 | 19                   | 4                   | 213                      | -355                        | -142                     |
| 2018-2019 | 8            | -5               | 3                      | 224            | 222                | 19                   | 4                   | 469                      | -341                        | 128                      |
| 2019-2020 | 0            | -7               | -7                     | 105            | 17                 | 25                   | 3                   | 150                      | -359                        | -209                     |
| Average   | 5            | -4               | 0                      | 202            | 130                | 15                   | 5                   | 352                      | -348                        | 3                        |